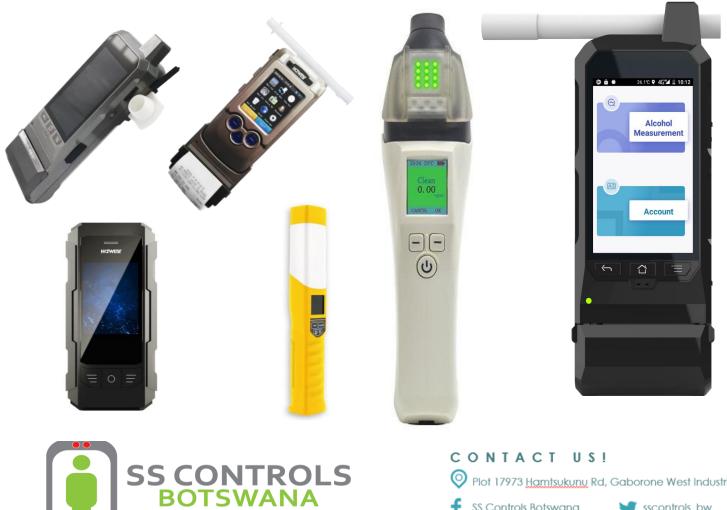

## FRONTLINE & EVIDENTIAL ALCOHOL BREATHALYSERS

Alcohol Breathalysers are highly effective devices for workplace Alcohol testing. They are used to measure the amount of alcohol in the human body through breath. These instruments act as preventative tools for alcohol intoxication in the workplace. Results can be displayed and printed.

## **PRODUCT RANGE**

Plot 17973 Hamtsukunu Rd, Gaborone West Industrial

sscontrols bw

2 +267 311 1937/ 7370 3030

SS Controls Botswana

info@sscontrols.co.bw

AT7000, AT7200- Frontline Devices AT2000- Wall-Mount Access Control AT8900, AT9000- Verification Device