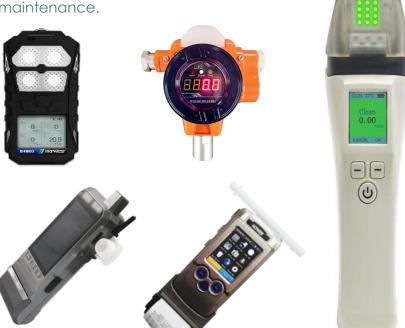

## **PRODUCT RANGE**

AT7000, AT7200- Frontline Devices
AT2000- Wall-Mount Access Control
AT8900, AT9000- Verification Device
DT1000- Drug Testing Machine
Fixed Gas Detection Systems
UG Mining Gas Detection
Personal Gas Detectors
LPG Gas Detector