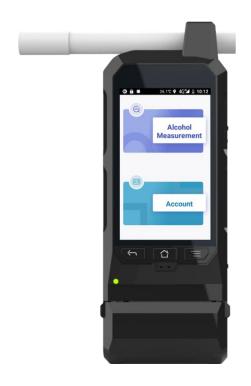

## **PRODUCT RANGE**

AT7000, AT7200- Frontline Devices
AT2000- Wall-Mount Access Control
AT8900, AT9000- Verification Device
DT1000- Drug Testing Machine
Fixed Gas Detection Systems
UG Mining Gas Detection
Personal Gas Detectors
LPG Gas Detector