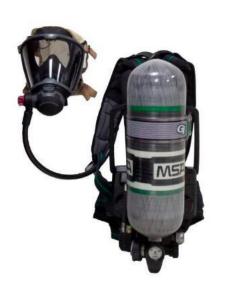

### PRODUCTS - Underground Mining Equipment

- Refuge Chamber
- UG Loo/ Toilet
- Respiratory Equipment
- Radiation Area Monitoring
- Proximity Geo-Location
- UG Construction Equip
- UG Railway Safety Equip.
- UG Supporting Equip.
- UG Lifting & Extraction
- UG Air Ventilation
- Brattice Curtains