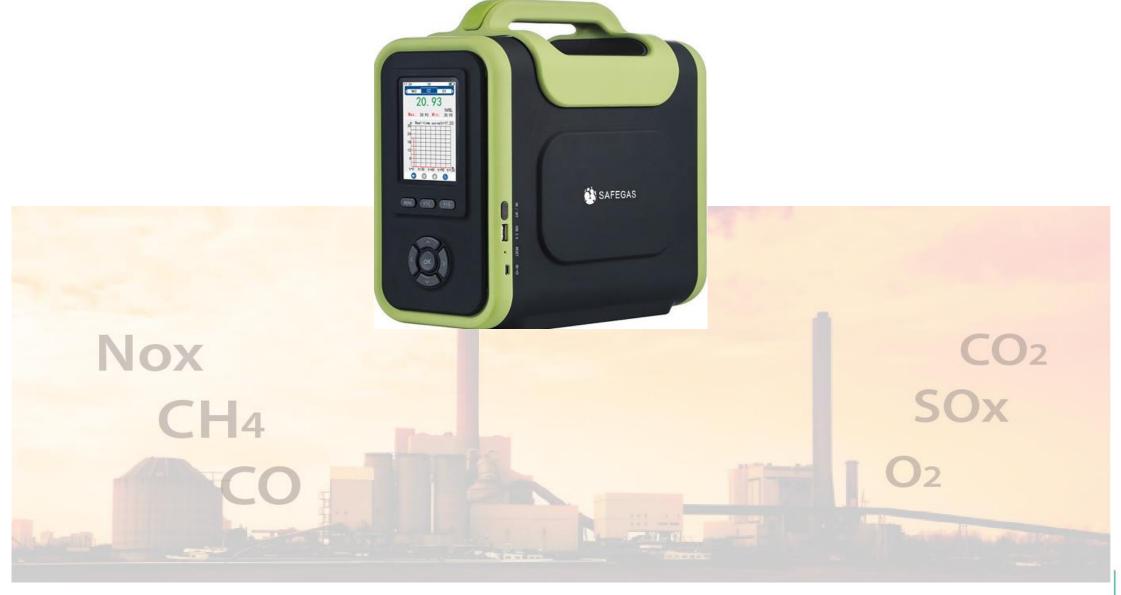

## PRODUCTS-Air Quality Analysers

The gas analyser is a data collector which can quickly acquire and analyse gas concentration components in working environments where there are gas emissions. Four different versions to support different applications

- \*Monitoring gases in the ambient environment.
- \*Air quality gas analyser to monitor gases, particle counter, dew point, temperature and humidity.
- \*Odour gas analyser to monitor H2S, NH3, odour.
- \*Emission gas analyser to monitor high-concentration gases in flue gas environment.

#### **Product Features**

- Support to monitor 1-18 gas types
- 3.5-inch colour LCD display supports both real-time data and charts, user-friendly
- Built-in pump gas sampling, faster response
- Equipped with multi-layer filtering, protect sensor from oil, water vapour, dust
- Standard 32G SD memory card to store and export data by U-disk easily
- Support Lora and other wireless communication (Optional)
- Support built-in printer for real-time data printing (Optional)
- High temperature, high humidity environment measurement (Optional)