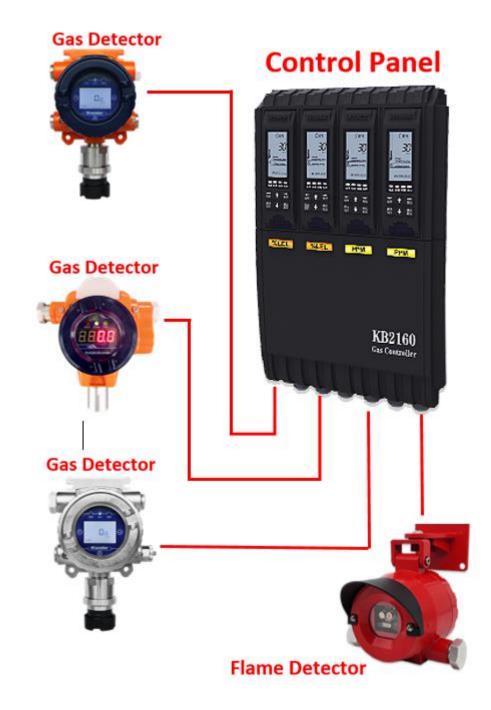

## PRODUCTS-Gas Detection Systems

Gas Detectors estimate and monitor the concentration of one or more gases present in the atmosphere. They measure the risk of exposure and toxicity, as well as a lack of or excessive amount of oxygen.

- Single Gas Detector
- 4- Gas Detector
- 6- Gas Detector
- LPG/ Cooking Gas Detector