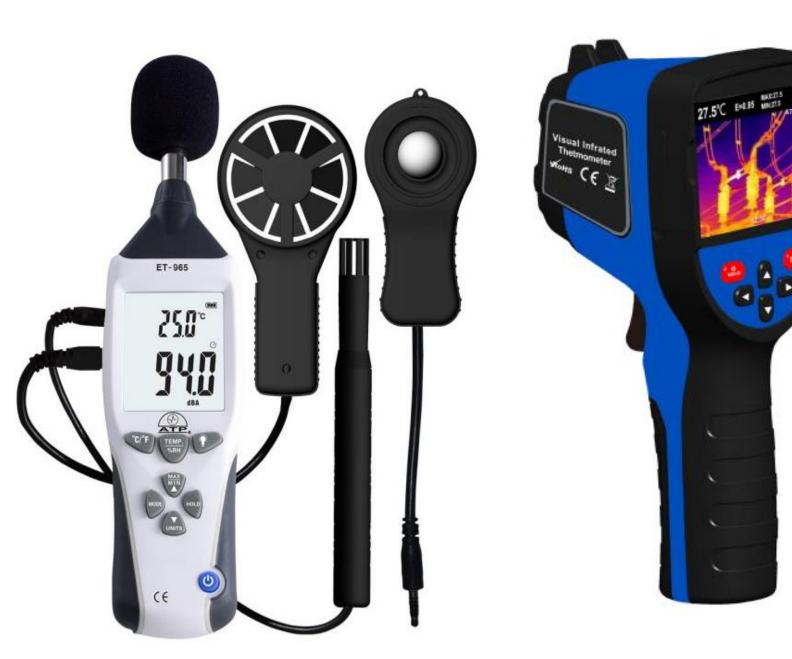

## PRODUCTS-Air Quality & Noise Monitoring

Environmental monitoring instruments are used to measure various parameters in the environment to assess quality, pollution levels, and overall environmental conditions. These instruments are crucial for monitoring air quality, water quality, noise levels, and other factors that impact the environment and human health.

- Sound/ Noise Level Meter
- Luxmeter/ Light Intensity
- Temperature & Humidity
- Anemometer/Air Velocity
- Radiation Survey Meter
- Lightning Detector
- Heat-stroke Meter
- CO2 & CO Detector
- Thermal Imaging Camera