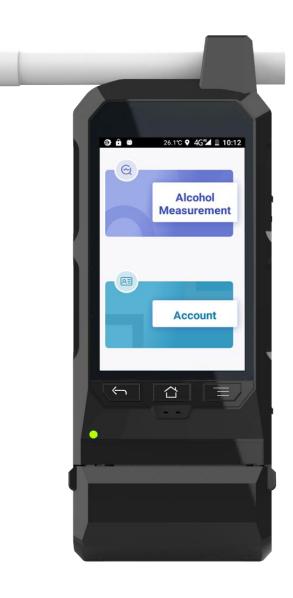

## PRODUCTS-Alcohol Breathalysers

We offer a range of alcohol breathalyzers designed for workplace use. Our devices are equipped to conduct tests, print results, and integrate with PCs for secure record-keeping, enhancing safety and compliance efforts

- Front-line Breathalyser
- Wall- Mounted Breathalyser
- Evidential Breathalyser
- Personal Breathalyser
- Drug Testing Machine