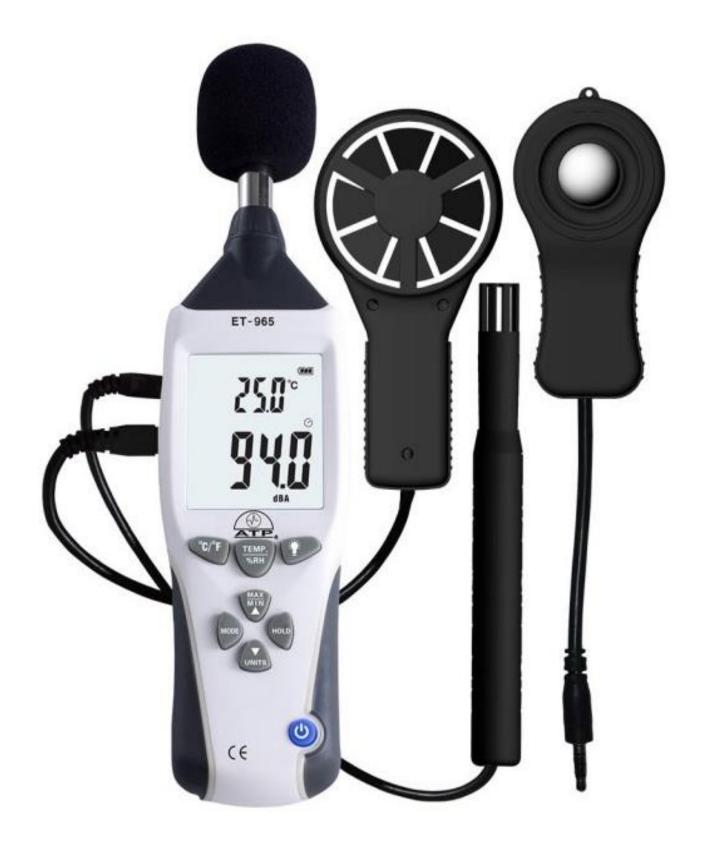

## PRODUCTS-Air Quality & Noise Monitoring

Environmental monitoring instruments are used to measure various parameters in the environment to assess quality, pollution levels, and overall environmental conditions. These instruments are crucial for monitoring air quality, water quality, noise levels, and other factors that impact the environment and human health.

- Sound/ Noise Level Meter
- Luxmeter/ Light Intensity
- Temperature & Humidity
- Anemometer/Air Velocity
- Radiation Survey Meter
- Lightning Detector
- Heat-stroke Meter
- CO2 & CO Detector
- Thermal Imaging Camera