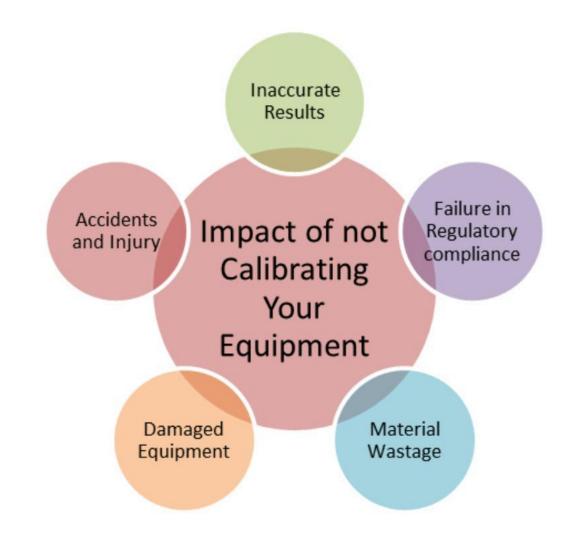

## **Equipment Calibration**

SS Controls further Calibrates Gas Detection Systems & Pressure Valves, Sound- Level Meters, Lighting Devices, Environment Meters, Thermometers, Airflow & Alcohol Breathalysers

SS Controls carries a warranty of 12 months on all machines with an extended maintenance plan.

We offer a scheduled Equipment Service & Maintenance on all products.

Calibration is provided periodically for all monitoring instruments.