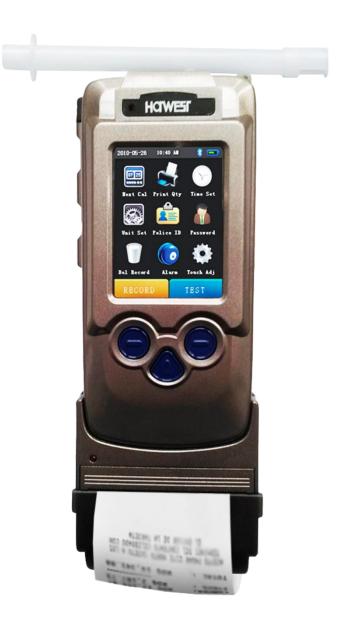

## PRODUCTS-Alcohol Breathalysers

We offer a range of alcohol breathalyzers designed for workplace use. Our devices are equipped to conduct tests, print results, and integrate with PCs for secure record-keeping, enhancing safety and compliance efforts

- Front-line Breathalyser
- Wall- Mounted Breathalyser
- Evidential Breathalyser
- Personal Breathalyser
- Drug Testing Machine