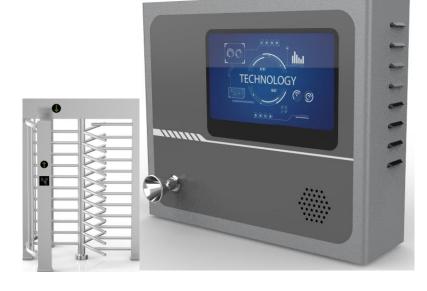

## SS CONTROLS ALCOHOL BREATHALYSER

The AT2000 is an intelligent Wall-Mount Alcohol Breathalyser for testing breath alcohol content in the human body before entering workplace premises.

The instrument is able to integrate to access control terminals to manage doors, gates, turnstiles and boom gates. With an Android OS, the AT2000 is programmable to specific needs and can be tailor-made to your requirements

## AT2000 WALL MOUNT ALCOHOL TESTER

## Features

- \* Android Operating System
- \* Communicates with Access Control
- \* No Mouthpieces Required
- \* Electrochemical Alcohol Sensor
- \* Hands-free and hygienic
- \* 7-inch high-definition touchscreen
- \* Option to play promo videos
- \* Wi-Fi, Bluetooth and 4G functions
- \* Acoustic-optic alarm indications.
- \* Testing Records- 100,000
- \* Quick Breath Analysis